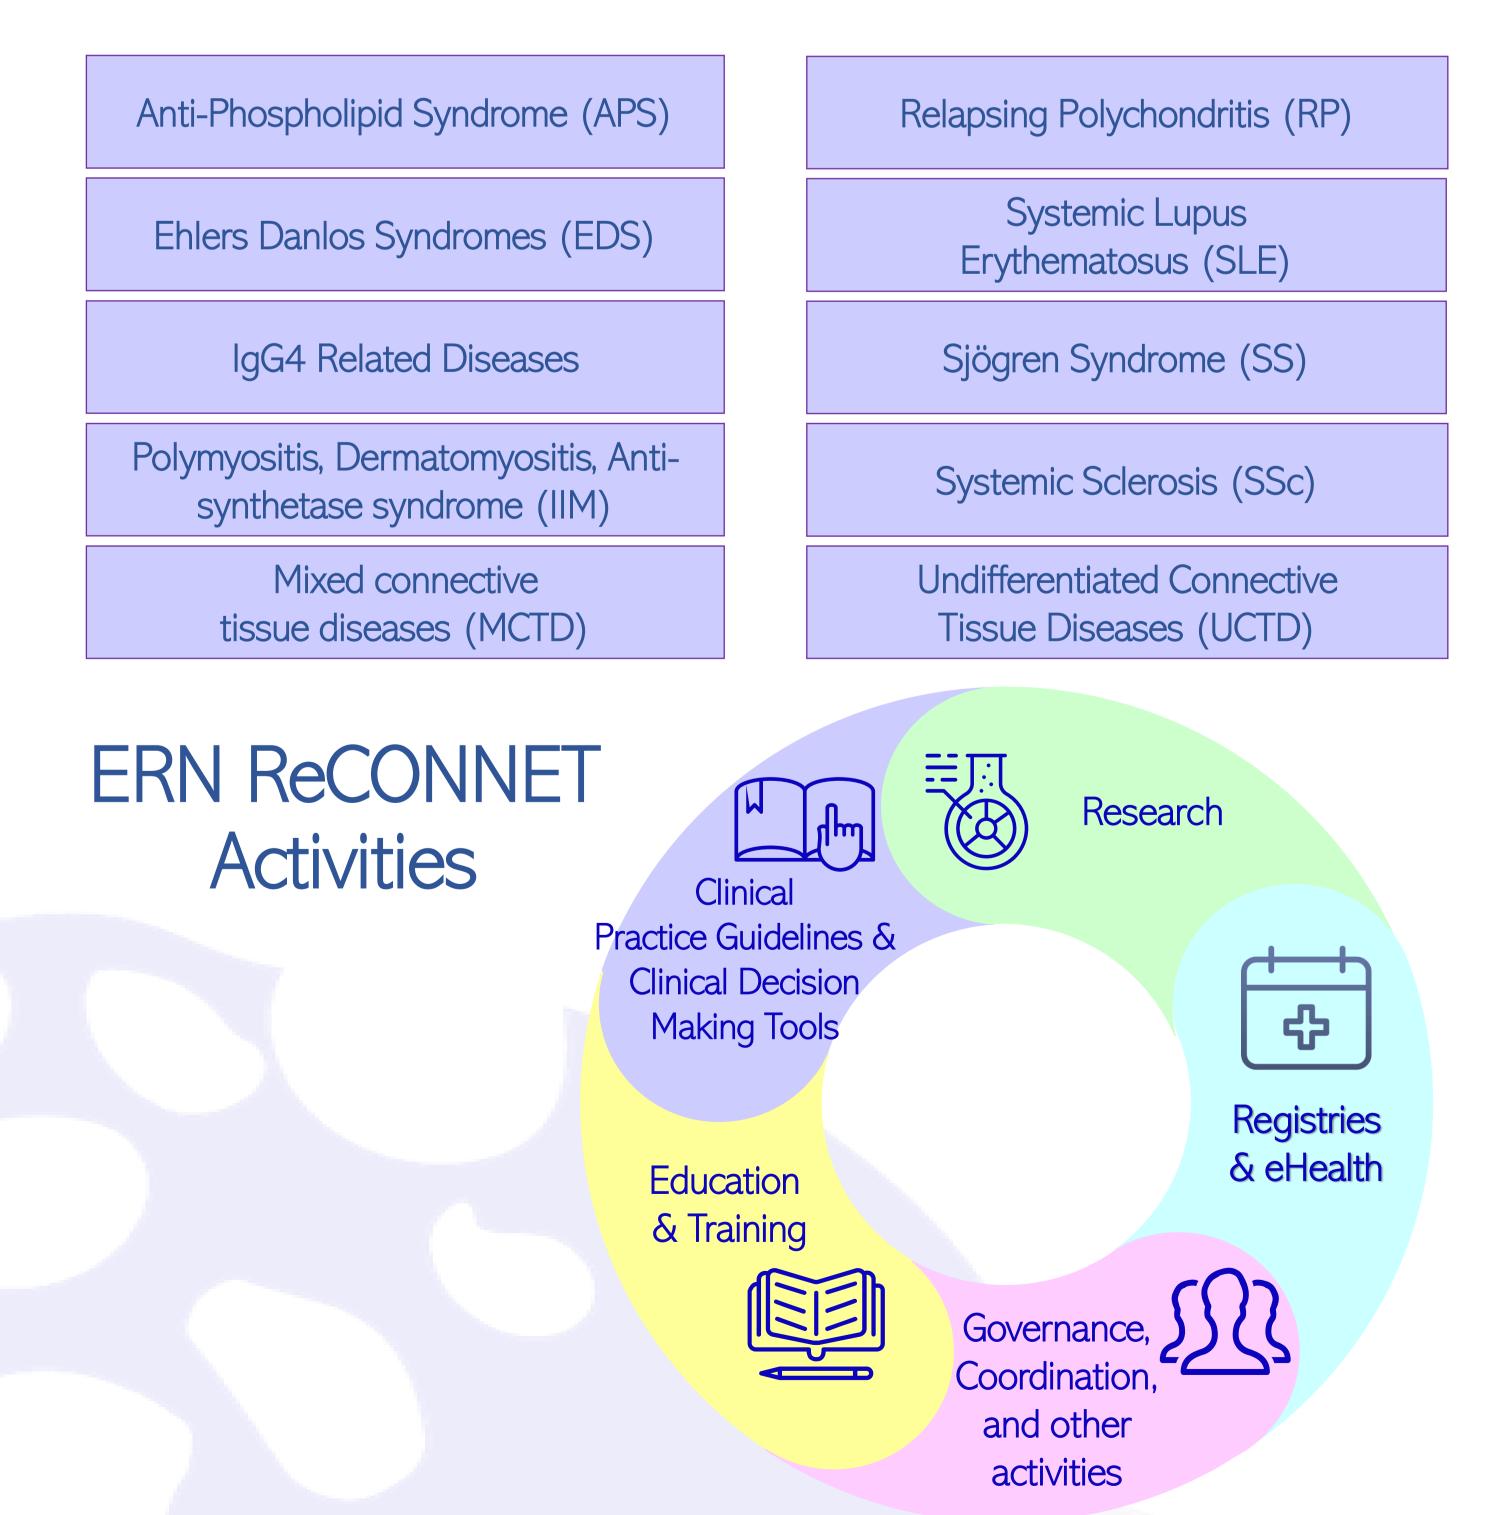

ERN ReCONNET is conceived as a multi The stakeholder infrastructure beyond going geographical boundaries which purpose is to serve as a meeting point of needs, feedbacks and expertise for HCPs, patients, families, and other stakeholders involved rCTDs. for in ERN ReCONNET covers the following conditions: