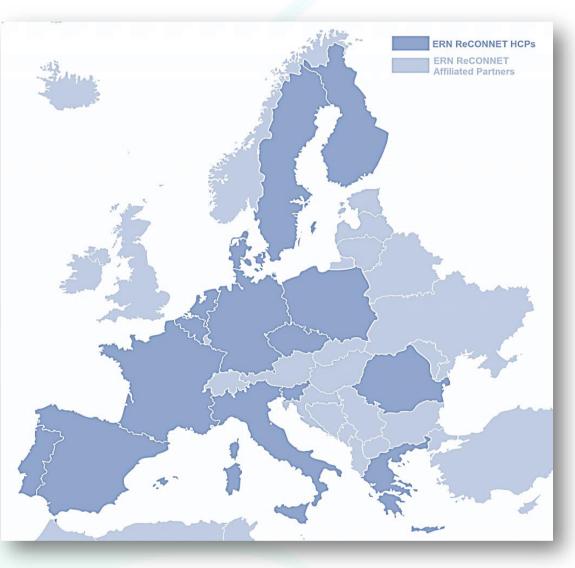

## 23 European Member States

Austria, Belgium, Croatia, Czech Republic, Denmark, Estonia, Finland, France, Germany, Greece, Hungary, Italy, Latvia, Lithuania, Luxembourg, Malta, Netherlands, Poland, Portugal, Romania, Slovenia, Spain, Sweden